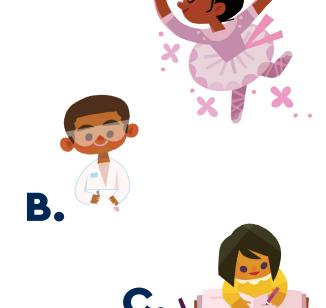

# **Dream Roles**

Draw a line to match the character to its picture.

### 1. Magician

2. Ballerina

3. Writer

#### 4. Scientist