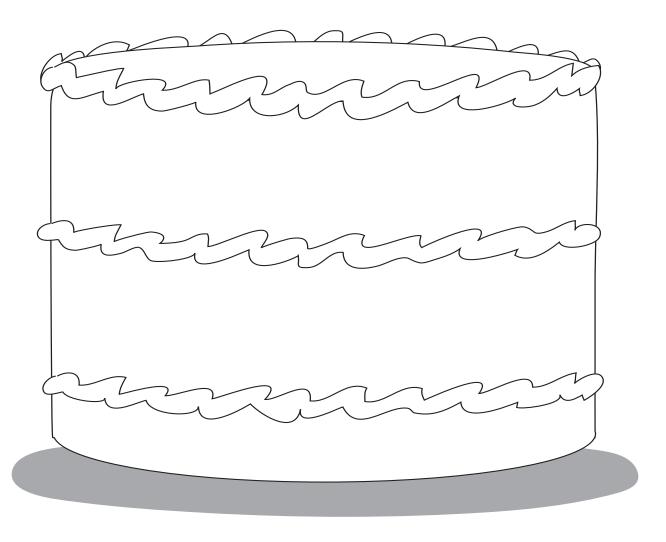

# WHAT'S A PARTY WITHOUT CAKE?

Decorate a cake for Pig and her friends. Add candles, flowers, sprinkles, and more!