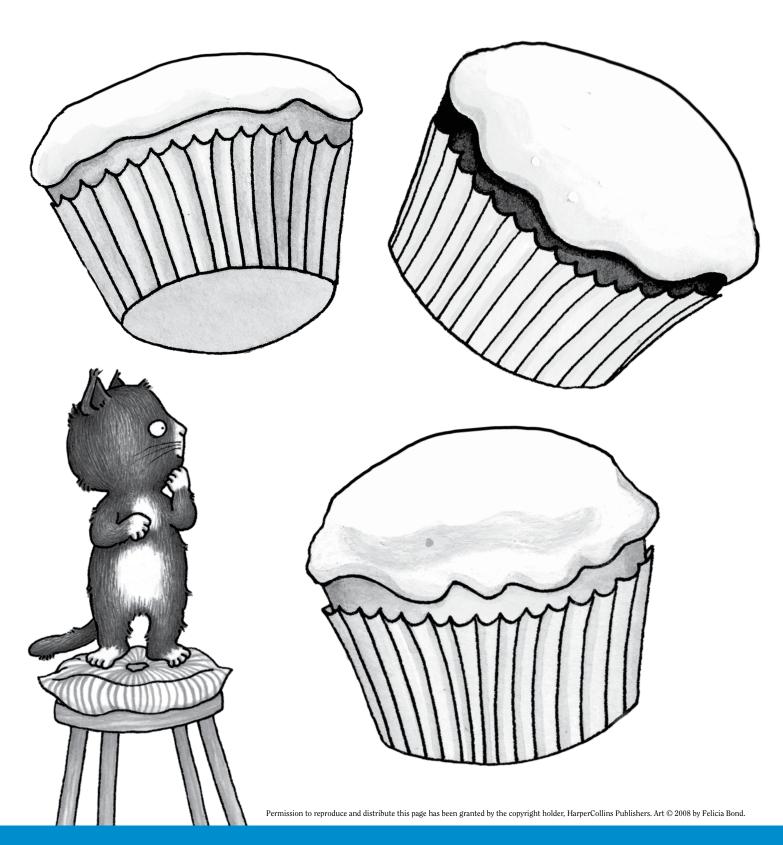

## Color a Cupcake

Cat loves cupcakes with sprinkles. Color the cupcakes to make them look super delicious!