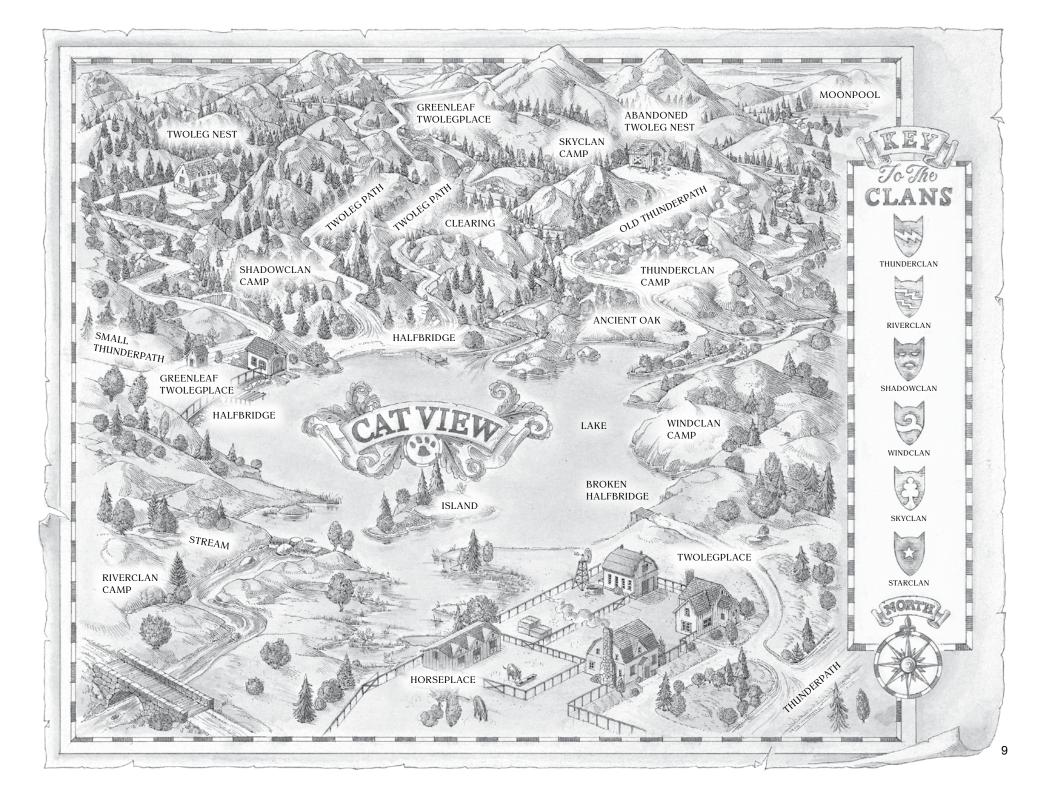

APPRENTICE, FROSTPAW (light gray she-

cat)

WARRIORS

**DUSKFUR**—brown tabby she-cat minnowtail—dark gray-and-white she-cat MALLOWNOSE—light brown tabby tom **HAVENPELT**—black-and-white she-cat **PODLIGHT**—gray-and-white tom SHIMMERPELT—silver she-cat LIZARDTAIL—light brown tom **SNEEZECLOUD**—gray-and-white tom BRACKENPELT—tortoiseshell she-cat **SPLASHTAIL**—brown tabby tom FOGNOSE—gray-and-white she-cat **HARELIGHT**—white tom ICEWING—white she-cat with blue eyes APPRENTICE, MISTPAW (tortoiseshell-andwhite tabby she-cat) curlfeather—pale brown she-cat owlnose—brown tabby tom GORSECLAW—white tom with gray ears NIGHTSKY—dark gray she-cat with blue eyes BREEZEHEART—brown-and-white she-cat

**ELDERS** 

MOSSPELT—tortoiseshell-and-white she-cat

APPRENTICE, GRAYPAW (silver tabby tom)