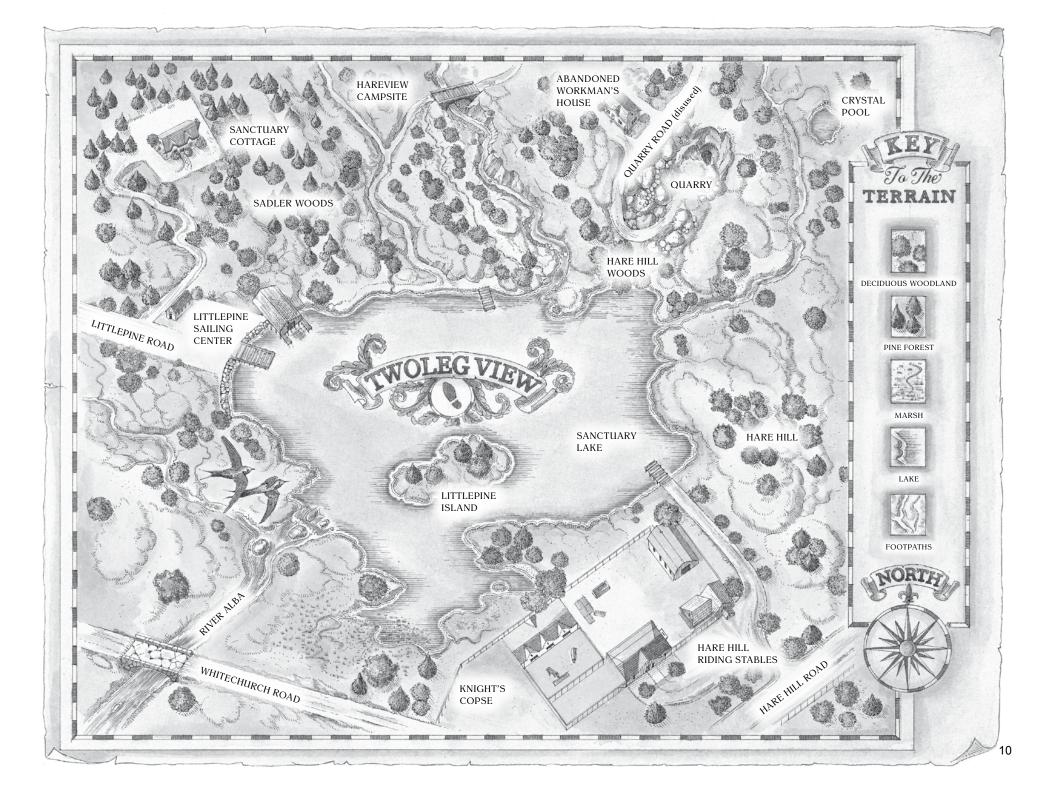

APPRENTICE, FROSTPAW (light gray she-

cat)

WARRIORS

**DUSKFUR**—brown tabby she-cat minnowtail—dark gray-and-white she-cat MALLOWNOSE—light brown tabby tom **HAVENPELT**—black-and-white she-cat **PODLIGHT**—gray-and-white tom SHIMMERPELT—silver she-cat LIZARDTAIL—light brown tom **SNEEZECLOUD**—gray-and-white tom BRACKENPELT—tortoiseshell she-cat **SPLASHTAIL**—brown tabby tom FOGNOSE—gray-and-white she-cat **HARELIGHT**—white tom ICEWING—white she-cat with blue eyes APPRENTICE, MISTPAW (tortoiseshell-andwhite tabby she-cat) curlfeather—pale brown she-cat owlnose—brown tabby tom GORSECLAW—white tom with gray ears NIGHTSKY—dark gray she-cat with blue eyes BREEZEHEART—brown-and-white she-cat

**ELDERS** 

MOSSPELT—tortoiseshell-and-white she-cat

APPRENTICE, GRAYPAW (silver tabby tom)