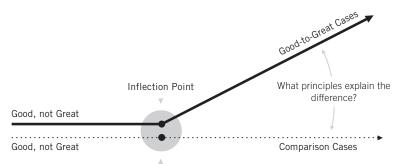

## The Good-to-Great Matched Pair Research Method

Matched-Pair Selection (Comparable cases at the moment of inflection)

Copyright © 2019 by Jim Collins. All rights reserved.